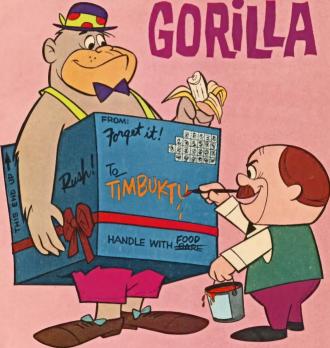

10116-508

HANNA-BARBERA

# MAGILLA

also: PUNKIN PUSS, MUSHMOUSE, DROOP-A-LONG and RICOCHET RABBIT